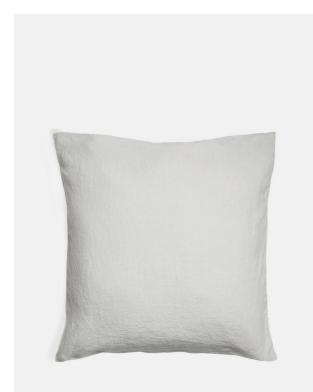

# Luna Linen Pillowcase, Light Grey, Square

- £40 Regular
- £34 Membership

#### **Product details**

The Luna linen Square pillowcase is crafted from 100% natural flax-fibre linen grown in Europe and woven just outside of Porto. Once individually cut and sewn, each piece goes through a laundry process, which involves dyeing and stonewashing the linen to create a soft, unique and relaxed drape. Our Luna range is breathable and durable, making it ideal for a great night's sleep.

- $\cdot$  100% flax-fibre linen Square pillowcase
- · 200gsm
- · Grown in Europe
- $\cdot$  Woven in Portugal
- $\cdot$  Breathable and durable

 $\cdot$  Iron linen after washing to maintain its shape