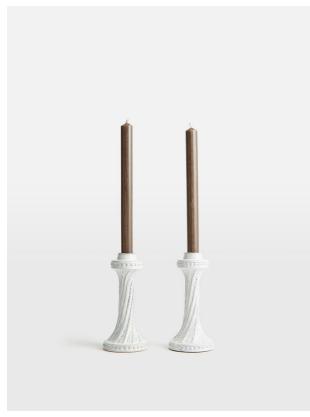

# Hillcrest Candleholders, Small, Set Of Two

£75 Regular

£60 Membership

#### Product details

Handcrafted in Italy, the Hillcrest candleholders are formed into an organic silhouette that nods to the rustic interiors of Soho Farmhouse. Both are finished with a decorative dot motif and a hand-applied glaze that makes each piece unique. Combine with items from our Hillcrest range to create a coordinated table setting.

- · Small Hillcrest candleholders
- · Set of two
- · Handcrafted in Italy
- · Presented in a gift box
- · Inspired by Soho Farmhouse

## **Dimensions**

Product dimensions: H10 x W10 x D20cm / H3.9 x W3.9 x D7.9"

Product weight: 0.78kg / 1.7lbs

#### **Details**

Material: Italian Stoneware

Care Instructions: Place the candle holder on a firm flat heat resistant surface ensuring it stands steady. Ensure a secure fit within the holder in an upright position before lighting. Snuff out the flame at least 2 cm from the base before it reaches the holder. Clean with a dry cloth.