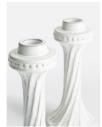

#### Product details

Handcrafted in Italy, the Hillcrest candleholders are formed into an organic silhouette that nods to the rustic interiors of Soho Farmhouse. Both are finished with a decorative dot motif and a hand-applied glaze that makes each piece unique. Combine with items from our Hillcrest range to create a coordinated table setting.

#### **Details**

Material: Italian Stoneware

Care Instructions: Place the candle holder on a firm flat heat resistant surface ensuring it stands steady. Ensure a secure fit within the holder in an upright position before lighting. Snuff out the flame at least 2 cm from the base before it reaches the holder. Clean with a dry cloth.