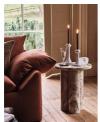

#### Product details

Handcrafted in Italy, the Hillcrest candleholders are formed into an organic silhouette that nods to the rustic interiors of Soho Farmhouse. Both are finished with a decorative dot motif and a hand-applied glaze that makes each piece unique. Combine with items from our Hillcrest range to create a coordinated table setting.

- · Small Hillcrest candleholders
- · Set of two
- · Handcrafted in Italy
- · Presented in a gift box
- · Inspired by Soho Farmhouse