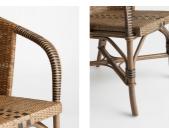

### Product details

Inspired by a vintage chair that our founder, Nick Jones, spotted on his travels, the Paris chair takes its cues from classic bistro styles and is handwoven from 100% aged natural rattan. Its curved arms and back make it a comfy and classic addition to any dining table or reading nook.

- · 100% natural rattan chair
- · Handwoven
- · Contrast detail
- · Curved arms and back
- · No seat cushion
- · Inspired by Soho House Paris

## **Details**

Arm height: 65 cm Seat depth: 45 cm Seat width: 48 cm Seat height: 41 cm

Frame: Natural Peel Rattan

Feet: Plastic glide Assembly Required: No

Care Instructions: Dust often using a clean,

soft, dry and lint-free cloth.