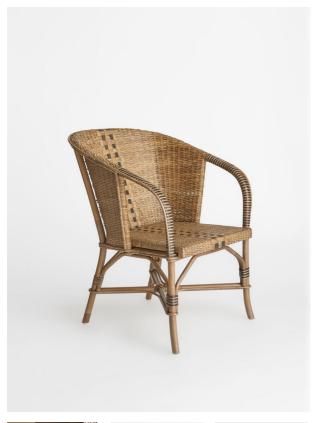

### Product details

Inspired by a vintage chair that our founder, Nick Jones, spotted on his travels, the Paris chair takes its cues from classic bistro styles and is handwoven from 100% aged natural rattan. Its curved arms and back make it a comfy and classic addition to any dining table or reading nook.

- · 100% natural rattan chair
- · Handwoven
- · Contrast detail
- · Curved arms and back
- · No seat cushion
- · Inspired by Soho House Paris