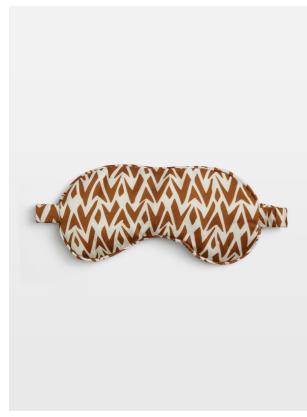

# Berega Silk Eye Mask, Rust

£25 Regular

£20 Membership

## Product details

Our Berega print features a geometric design that references the rich tones of Soho House Rome. Here, it's worked into an eye mask crafted from pure silk, which is known to have anti-ageing benefits for the skin while you sleep. It retains natural moisture, leaving the skin and delicate eye area soft and hydrated.

- · Pure silk eye mask in Berega print
- · One size
- · Naturally hypoallergenic
- · Gentle on the skin
- · Anti-ageing benefits as you sleep
- · Personalise with monogrammed initials
- · Pair with the matching pyjamas, robe, and cushion
- · Inspired by Soho House Rome