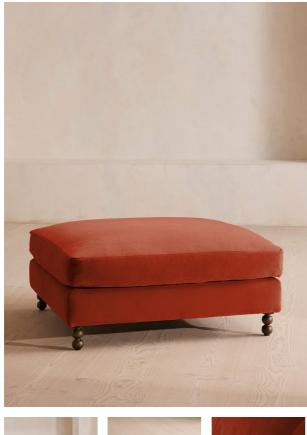

# Audrey Square Ottoman, Velvet, Rust

### **Product details**

Inspired by the comfy, vintage interiors of Babington House in Somerset, our Audrey square ottoman has been handcrafted in the UK with rich velvet upholstery and a feather-wrapped foam seat cushion. Resting on solid wood bobbin legs, pair it with the Audrey loveseat and sofa for a coordinated living room scheme.

- · Square ottoman
- Upholstered in cotton velvet
- $\cdot\,$  Available in other colours and fabrics
- Engineered hardwood frame
- Handcrafted in the UK
- Feather-wrapped foam cushion
- · Solid wood bobbin legs
- · Inspired by Babington House