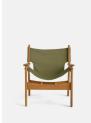

# Gilberto Chair, Erfoud, Green

£645 Regular

£516 Membership

#### Product details

Referencing Barcelona's Little Beach House, the Gilberto chair is a vintage-inspired slung seat crafted from solid iroko. Antique brass detailing adds a subtle warmth - a great piece for gathering friends and family outside.

- · Solid iroko chair
- · Antique brass detailing
- · Suitable for outdoor use
- · Inspired by Little Beach House Barcelona