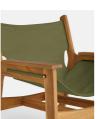

# Gilberto Chair, Erfoud, Green

£645 Regular

£516 Membership

#### Product details

Referencing Barcelona's Little Beach House, the Gilberto chair is a vintage-inspired slung seat crafted from solid iroko. Antique brass detailing adds a subtle warmth - a great piece for gathering friends and family outside.

- · Solid iroko chair
- · Antique brass detailing
- · Suitable for outdoor use
- · Inspired by Little Beach House Barcelona