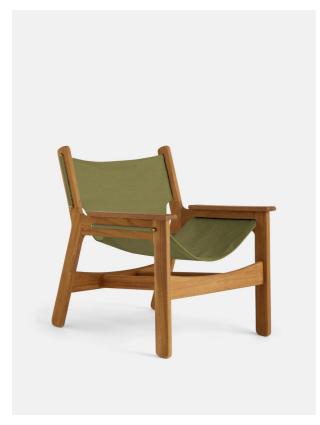

# Gilberto Chair, Erfoud, Green

£645 Regular

£516 Membership

#### Product details

Referencing Barcelona's Little Beach House, the Gilberto chair is a vintage-inspired slung seat crafted from solid iroko. Antique brass detailing adds a subtle warmth - a great piece for gathering friends and family outside.

- · Solid iroko chair
- · Antique brass detailing
- · Suitable for outdoor use
- · Inspired by Little Beach House Barcelona