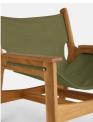

#### Product details

Referencing Barcelona's Little Beach House, the Gilberto chair is a vintage-inspired slung seat crafted from solid iroko. Antique brass detailing adds a subtle warmth - a great piece for gathering friends and family outside.

#### Details

Arm height: 55cm Seat height: 33cm Seat depth: 50cm Seat width: 52cm

Under seat Clearance: 23cm

Removable legs: No Removable cushions: No

Frame: Iroko Foot: Iroko

Fabric: Performance Outdoor Fabric Composition: 100% Solution Dyed Acrylic