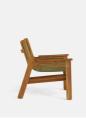

#### Product details

Referencing Barcelona's Little Beach House, the Gilberto chair is a vintage-inspired slung seat crafted from solid iroko. Antique brass detailing adds a subtle warmth - a great piece for gathering friends and family outside.

- · Solid iroko chair
- · Antique brass detailing
- · Suitable for outdoor use
- · Inspired by Little Beach House Barcelona

### **Dimensions**

Product dimensions: H79 x W66 x D72cm / H31 x W26

x D28"

Product weight: 9.5kg / 20.9lbs