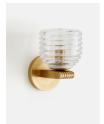

### Product details

The Oregan wall light has a vintage feel that references the styles at White City House with a cast bubbled glass shade and raw brass metalwork. Our brass is brushed to give an antique feel, and is left without a protective coating. It therefore ages over time to develop a beautiful patina that adds character to new and old homes alike. Fit it by your bed to create a soft ambient light, ideal for unwinding.

- · Cast bubbled glass shade
- Machined ridged arm
- · Antique raw brass metalwork
- · Inspired by White City House