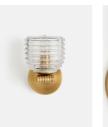

### Product details

The Oregan wall light has a vintage feel that references the styles at White City House with a cast bubbled glass shade and raw brass metalwork. Our brass is brushed to give an antique feel, and is left without a protective coating. It therefore ages over time to develop a beautiful patina that adds character to new and old homes alike. Fit it by your bed to create a soft ambient light, ideal for unwinding.

- · Cast bubbled glass shade
- Machined ridged arm
- · Antique raw brass metalwork
- · Inspired by White City House