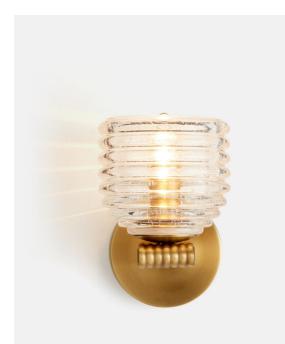

### Product details

The Oregan wall light has a vintage feel that references the styles at White City House with a cast bubbled glass shade and raw brass metalwork. Our brass is brushed to give an antique feel, and is left without a protective coating. It therefore ages over time to develop a beautiful patina that adds character to new and old homes alike. Fit it by your bed to create a soft ambient light, ideal for unwinding.

- · Cast bubbled glass shade
- Machined ridged arm
- · Antique raw brass metalwork
- · Inspired by White City House