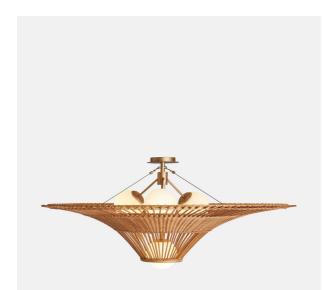

# Lucas Chandelier

| £795 | Regular    |
|------|------------|
| £636 | Membership |

### **Product details**

A celebration of Filipino artisan techniques, the Lucas chandelier is woven using natural cane ribs and rattan; typical materials commonly used in the Philippines. An opaque glass globe is enveloped in a circular rattan shade, which is a highly sustainable and progressive tropical wood that renews every five to seven years. Display this chandelier in a hallway, bedroom or dining area to recall the relaxing coastal interiors at Soho Roc House.

- · Handwoven chandelier
- · Natural rattan and cane ribs
- · Circular shape
- · Opaque glass globe
- · Rattan is a highly sustainable material
- · Requires four x E27 / max 60W bulbs
- · Inspired by Soho Roc House

#### Dimensions

Product dimensions: H54 x W119 x D119cm / H21.3 x W46.9 x D46.9"

Product weight: 5.7kg / 12.6lbs