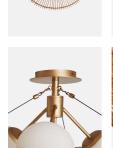

### Details

Assembly required: Yes Bulb required: 4 / E27 / 9W Maximum Bulb style: Tala 6W Globe LED Bulb(s) included: No Care instructions: Clean with a soft dry cloth only. Do not use polishing agents, harsh chemicals or abrasive cleaners as they may damage the Finish. Always switch off the electricity supply before cleaning. Ceiling rose diameter: 12cm Dimmable: Yes. Please consult a qualified Electrician required: Yes Height adjustable: No Material: Rattan Voltage: 220-240V