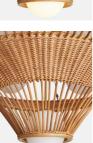

### **Product details**

A celebration of Filipino artisan techniques, the Lucas chandelier is woven using natural cane ribs and rattan; typical materials commonly used in the Philippines. An opaque glass globe is enveloped in a circular rattan shade, which is a highly sustainable and progressive tropical wood that renews every five to seven years. Display this chandelier in a hallway, bedroom or dining area to recall the relaxing coastal interiors at Soho Roc House.

- · Handwoven chandelier
- · Natural rattan and cane ribs
- · Circular shape
- · Opaque glass globe
- · Rattan is a highly sustainable material
- · Requires four x E27 / max 60W bulbs
- · Inspired by Soho Roc House