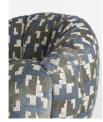

# Garret Armchair, Inverberg Teal

£995 Regular

£796 Membership

### Product details

Shaped for optimal comfort and visual impact, the Garret swivel chair invites you to relax and sink into its curves. The chair references the vintage styles seen throughout 180 House, and this rendition has been reimagined in a linear geometric print, designed by our in-house team.

- · Print designed in-house
- · Stainless steel base
- · Swivel style
- · Inspired by 180 House
- · Shop our Garret Chair in Bouclé here