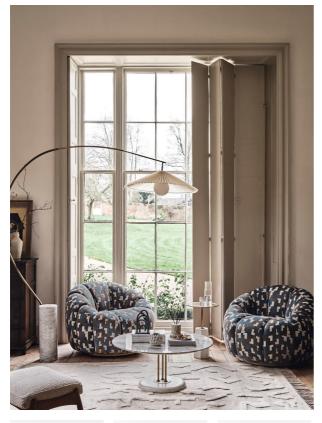

# Garret Armchair, Inverberg Teal

£995 Regular

£796 Membership

### Product details

Shaped for optimal comfort and visual impact, the Garret swivel chair invites you to relax and sink into its curves. The chair references the vintage styles seen throughout 180 House, and this rendition has been reimagined in a linear geometric print, designed by our in-house team.

- · Print designed in-house
- · Stainless steel base
- · Swivel style
- · Inspired by 180 House
- · Shop our Garret Chair in Bouclé here