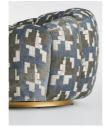

# Garret Armchair, Inverberg Teal

£995 Regular

£796 Membership

### Product details

Shaped for optimal comfort and visual impact, the Garret swivel chair invites you to relax and sink into its curves. The chair references the vintage styles seen throughout 180 House, and this rendition has been reimagined in a linear geometric print, designed by our in-house team.

#### Details

Seat height: 44cm Seat depth: 58cm Seat width: 50cm Assembly required: No Removable legs: No Removable cushions: No

Frame: FSC certified Birch and Engineered

Hardwood

Legs: Stainless steel base