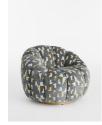

# Garret Armchair, Inverberg Teal

£995 Regular

£796 Membership

### Product details

Shaped for optimal comfort and visual impact, the Garret swivel chair invites you to relax and sink into its curves. The chair references the vintage styles seen throughout 180 House, and this rendition has been reimagined in a linear geometric print, designed by our in-house team.

Fabric: Inverberg Teal print fabric

Composition: 78% Viscose, 22% Polyester

Filling: Foam with Fibre

Care instructions: Professional upholstery

cleaning