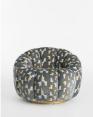

# Garret Armchair, Inverberg Teal

£995 Regular

£796 Membership

### Product details

Shaped for optimal comfort and visual impact, the Garret swivel chair invites you to relax and sink into its curves. The chair references the vintage styles seen throughout 180 House, and this rendition has been reimagined in a linear geometric print, designed by our in-house team.

Fabric: Inverberg Teal print fabric

Composition: 78% Viscose, 22% Polyester

Filling: Foam with Fibre

Care instructions: Professional upholstery

cleaning