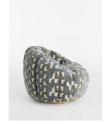

# Garret Armchair, Inverberg Teal

£995 Regular

£796 Membership

### Product details

Shaped for optimal comfort and visual impact, the Garret swivel chair invites you to relax and sink into its curves. The chair references the vintage styles seen throughout 180 House, and this rendition has been reimagined in a linear geometric print, designed by our in-house team.

Fabric: Inverberg Teal print fabric

Composition: 78% Viscose, 22% Polyester

Filling: Foam with Fibre

Care instructions: Professional upholstery

cleaning