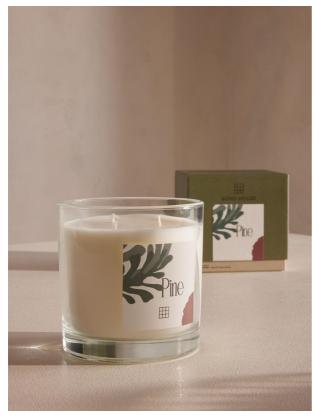

## Limited Edition Bassett Pine Candle, 650g

£90 Regular

£77 Membership

## Product details

Our limited-edition Pine candle is inspired by Christmas time at Soho Farmhouse, with notes of aromatic Rosemary, Clove and Cedarwood. The large glass vessel features a bespoke label designed by our in-house creative team, with abstract motifs that depict the signature scent and reference the cut-outs Henri Matisse created in the last decade of his life. Use the candle to fill your home with an uplifting, long-lasting aroma.

Scent notes Top: Rosemary Middle: Clove Base: Cedarwood

- · Limited-edition candle with our Pine fragrance
- · Glass vessel
- · Mineral wax fill
- · Hand-poured in England
- · Bespoke label designed in-house
- · Abstract motifs of each scent
- · Bespoke fragrance created by an expert perfumer for Soho House
- · Fill weight 650g
- · Inspired by Soho House Rome