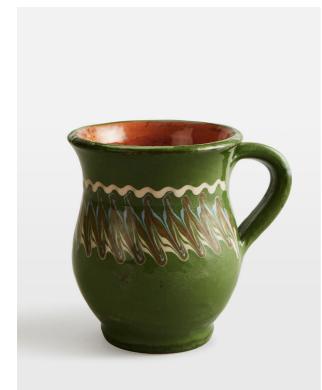

# Casa De Folklore Mug, Green

£28 Regular

£24 Membership

### Product details

This hand-painted mug is a testament to the heritage and skills of generations of Romanian artisans. Handmade from raw clay extracted from Ulmet Hill, it is decorated using an age-old Romanian painting technique for a distinctive finish. Incorporate this mug into your table setting to help preserve the stories and art of Romanian folklore.

Please note, due to the handmade nature of each piece, variations in pattern and colour are to be expected.

- · Ceramic mug
- · Raw clay extracted from Ulmet Hil
- · Hand-painted design
- $\cdot$  Traditional Romanian pattern and painting
- technique
- $\cdot$  Made in Romania
- Each piece is entirely unique, so patterns will vary