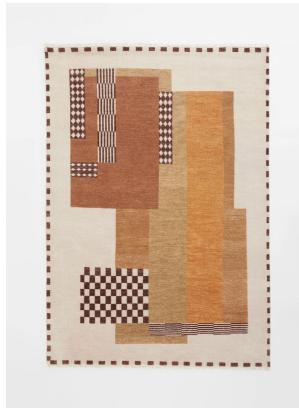

### Product details

Designed by our in-house team, the vintage-style Pont rug is hand-knotted in India from wool with tiny tufts for an artisanal finish. The rug's fragmented, geometric pattern nods to Art Deco design and Cubism influences, which makes it a standout addition to a reading nook, bedroom or living area.

- · Hand-knotted wool-pile rug
- · Crafted by artisans using hand-spun bicolour varn
- · Washed for natural softness and lustre
- · Sheared pile for soft to touch feel
- · Designed in-house
- · Available in four sizes
- · Art Deco and Cubism design
- · Inspired by Soho House Amsterdam