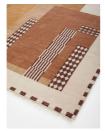

### Product details

Designed by our in-house team, the vintage-style Pont rug is hand-knotted in India from wool with tiny tufts for an artisanal finish. The rug's fragmented, geometric pattern nods to Art Deco design and Cubism influences, which makes it a standout addition to a reading nook, bedroom or living area.

- · Hand-knotted wool-pile rug
- · Crafted by artisans using hand-spun bicolour varn
- · Washed for natural softness and lustre
- · Sheared pile for soft to touch feel
- · Designed in-house
- · Available in four sizes
- · Art Deco and Cubism design
- · Inspired by Soho House Amsterdam