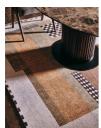

### Product details

Designed by our in-house team, the vintage-style Pont rug is hand-knotted in India from wool with tiny tufts for an artisanal finish. The rug's fragmented, geometric pattern nods to Art Deco design and Cubism influences, which makes it a standout addition to a reading nook, bedroom or living area.

- · Hand-knotted wool-pile rug
- · Crafted by artisans using hand-spun bicolour varn
- · Washed for natural softness and lustre
- · Sheared pile for soft to touch feel
- · Designed in-house
- · Available in four sizes
- · Art Deco and Cubism design
- · Inspired by Soho House Amsterdam