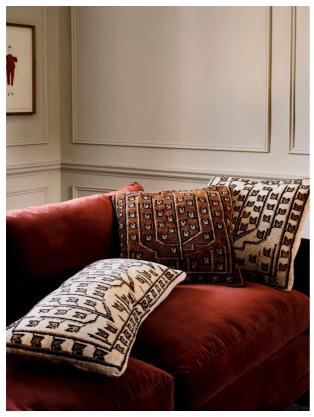

# Bresle Square Cushion, Rust

£145 Regular

£116 Membership

#### Product details

Inspired by classic Persian rugs, our Bresle cushion is hand-knotted in India from a wool-cotton blend. Depicting intricate lines and leaves, the cushion has a worn, vintage-style quality to create a lived-in feel, reminiscent of the styles seen throughout Soho Farmhouse. Pair with the matching Bresle rug to balance out your space.

- · Wool-cotton cushion
- · Square design
- · Hand-knotted in India
- · Classic style
- · Vintage-inspired design
- · Inspired by traditional Persian rugs and Soho Farmhouse
- · Cotton backing in a neutral tone