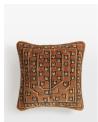

# Bresle Square Cushion, Rust

£145 Regular

£116 Membership

#### Product details

Inspired by classic Persian rugs, our Bresle cushion is hand-knotted in India from a wool-cotton blend. Depicting intricate lines and leaves, the cushion has a worn, vintage-style quality to create a lived-in feel, reminiscent of the styles seen throughout Soho Farmhouse. Pair with the matching Bresle rug to balance out your space.

- · Wool-cotton cushion
- · Square design
- · Hand-knotted in India
- · Classic style
- · Vintage-inspired design
- · Inspired by traditional Persian rugs and Soho Farmhouse
- · Cotton backing in a neutral tone