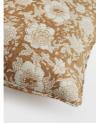

## Product details

Depicting authentic woodblock prints, which have been beautifully created in India, the Jesse cushion is crafted from 100% linen in warming rust-brown tones. The design draws inspiration from the decorative accents seen throughout Soho Farmhouse. Pair with the rust Bodhi, Roux and Logan cushions for a coordinated display.

- · 100% linen cushion
- · Authentic woodblock prints
- · Made in India
- · Pair with the Bodhi, Roux and Logan cushions
- · Inspired by Soho Farmhouse