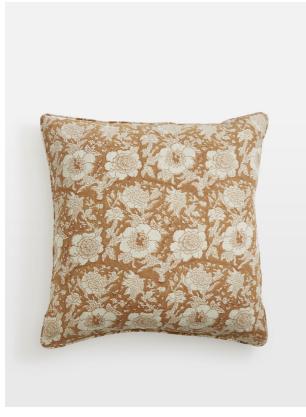

# Jesse Square Cushion, Rust

£75 Regular

£60 Membership

## Product details

Depicting authentic woodblock prints, which have been beautifully created in India, the Jesse cushion is crafted from 100% linen in warming rust-brown tones. The design draws inspiration from the decorative accents seen throughout Soho Farmhouse. Pair with the rust Bodhi, Roux and Logan cushions for a coordinated display.

- · 100% linen cushion
- · Authentic woodblock prints
- · Made in India
- · Pair with the Bodhi, Roux and Logan cushions
- · Inspired by Soho Farmhouse