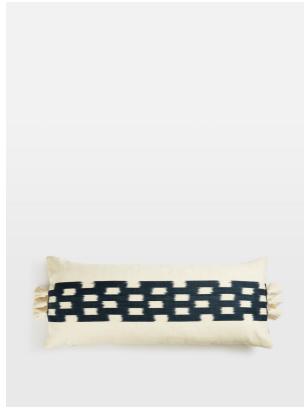

# Maeve Long And Lean Cushion, Blue

£80 Regular

£64 Membership

## Product details

With its graphic ikat weave, our Maeve Long and Lean cushion takes inspiration from traditional ikat prints seen in Soho House Istanbul. Handwoven from cotton in India, this design is detailed with trim tassels for an added sense of decoration. Available in two sizes, the Long and Lean cushion is a great addition to a bed, while our Square style is ideal for layering on a sofa.

- · Ikat long cushion
- · Ikat weave
- · Handwoven cotton
- · Traditionally crafted in India
- · Also available in a Square style
- · Tassel trim detail
- · Inspired by ikat prints found in Soho House Istanbul