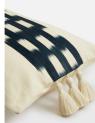

## Product details

With its graphic ikat weave, our Maeve Long and Lean cushion takes inspiration from traditional ikat prints seen in Soho House Istanbul. Handwoven from cotton in India, this design is detailed with trim tassels for an added sense of decoration. Available in two sizes, the Long and Lean cushion is a great addition to a bed, while our Square style is ideal for layering on a sofa.

- · Ikat long cushion
- · Ikat weave
- · Handwoven cotton
- · Traditionally crafted in India
- · Also available in a Square style
- · Tassel trim detail
- · Inspired by ikat prints found in Soho House Istanbul