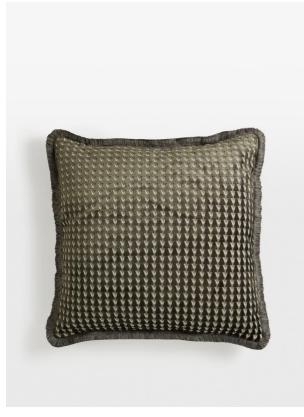

# Charis Square Cushion, Charcoal

£185 Regular

£157 Membership

#### Product details

Inspired by velvet fabrics seen in Soho Warehouse, LA, our Charis cushion is made from a woven jacquard fabric with a small-scale geometric pattern and eyelash fringing. Layer with other sizes and colours in the range to create warmth and dimension.

- · Woven jacquard fabric
- · Large square design
- · Geometric design
- · Eyelash fringing
- · Available in three sizes and two colourways
- · Inspired by velvet fabrics in Soho Warehouse

## **Details**

Care instructions: Spot clean only Composition: 84% Viscose, 16% Polyester

Construction: Hand knotted Fabric: Viscose, Polyester

Handmade: Yes Pile: Wool