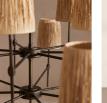

## Product details

The Isobella chandelier is inspired by the traditional interiors at Babington House. Fourteen hand-knotted raffia shades are carefully wrapped around a matte, blackened brass plated frame at varying heights to create a standout effect.

- · Blackened brass plated chandelier
- · Refined stem and arm details
- · Fourteen hand-knotted raffia shades
- · Requires 14 x E14 / max 28W bulbs
- · Inspired by Babington House