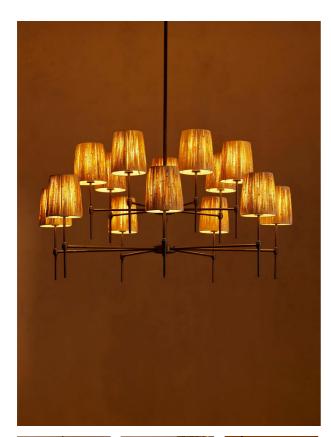

# Isobella Chandelier, Blackened Brass, Large

£905 Regular

£724 Membership

## Product details

The Isobella chandelier is inspired by the traditional interiors at Babington House. Fourteen hand-knotted raffia shades are carefully wrapped around a matte, blackened brass plated frame at varying heights to create a standout effect.

- · Blackened brass plated chandelier
- · Refined stem and arm details
- · Fourteen hand-knotted raffia shades
- · Requires 14 x E14 / max 28W bulbs
- · Inspired by Babington House

### Dimensions

Product dimensions: H50 x W108 x D108cm / H19.7 x W42.5 x D42.5"

Product weight: 7.5kg / 16.5lbs

Packaged or boxed dimensions: H56 x W105 x D105cm / H22 x W41.3 x D41.3"

Packaged or boxed weight: 16.3kg / 35.9lbs