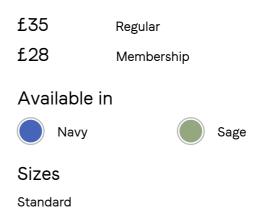

- · Cotton-linen Pillowcase
- 100% cotton
- Available in two colours
- Made in India
- $\cdot$  Pair with the Luna bedding
- Inspired by Babington House

### Details

Material: Outer - Cotton 91.2%, Linen 8.8%. Inner - Cotton 100%

Care Instructions: Machine wash cold Gentle cycle, Tumble dry low, Do not iron, Do not bleach.