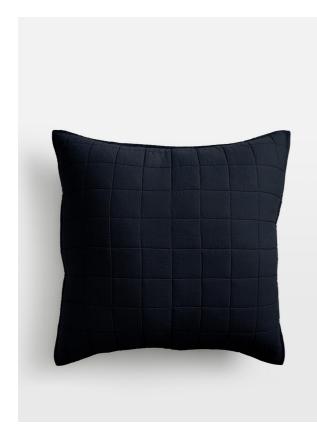

# Lynsey Pillowcase, Navy, Square, Large

## Product details

The Lynsey large square pillowcase reflects the cosy textiles seen in the bedrooms at Babington House. The piece has a soft, slubby finish. Pair with our breathable and durable Luna bedding range for a great night's sleep.

- · Cotton-linen Pillowcase
- 100% cotton
- Available in two colours
- Made in India
- $\cdot$  Pair with the Luna bedding
- Inspired by Babington House