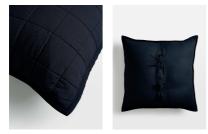

## Product details

The Lynsey large square pillowcase reflects the cosy textiles seen in the bedrooms at Babington House. The piece has a soft, slubby finish. Pair with our breathable and durable Luna bedding range for a great night's sleep.

- · Cotton-linen Pillowcase
- 100% cotton
- Available in two colours
- Made in India
- $\cdot$  Pair with the Luna bedding
- Inspired by Babington House