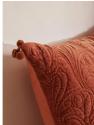

### Product details

Originally hand-painted by our in-house design team using watercolours, our Obie square pillowcase is made from a quilted cotton velvet and features abstract floral motifs inspired by Art Nouveau. Created using a matelasse stitching technique, it's finished with a pompom trim - a textural and decorative addition that recalls the sumptuous textures in Soho House Rome.

- · 100% cotton velvet
- · Large square quilted pillowcase
- · Pompom trims in corners
- · Matelasse technique
- · Design inspired by Art Nouveau florals
- · Available in three colours and sizes
- · Inspired by Soho House Rome