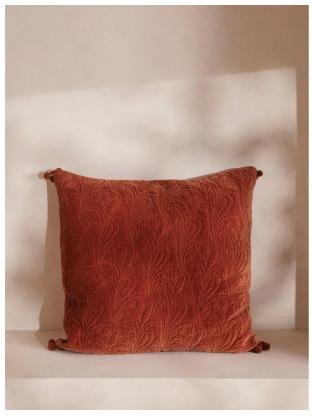

# Obie Large Square Pillowcase, Rust

£40 Regular

£32 Membership

### Product details

Originally hand-painted by our in-house design team using watercolours, our Obie square pillowcase is made from a quilted cotton velvet and features abstract floral motifs inspired by Art Nouveau. Created using a matelasse stitching technique, it's finished with a pompom trim - a textural and decorative addition that recalls the sumptuous textures in Soho House Rome.

- · 100% cotton velvet
- · Large square quilted pillowcase
- · Pompom trims in corners
- · Matelasse technique
- · Design inspired by Art Nouveau florals
- · Available in three colours and sizes
- · Inspired by Soho House Rome