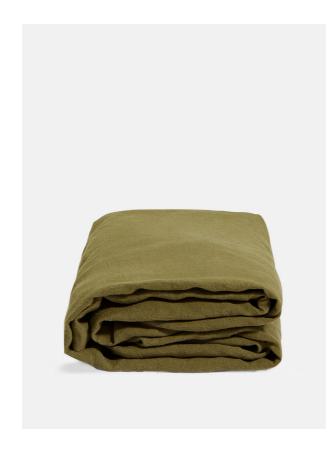

# Luna Linen Fitted Sheet, Olive, Emperor

£160 Regular

£136 Membership

#### Product details

The Luna fitted sheet is crafted from 100% natural flax-fibre linen grown in Europe and woven just outside of Porto. Once individually cut and sewn, each piece goes through a laundry process, which involves dyeing and stonewashing the linen to create a soft, unique and relaxed drape. Our Luna range is breathable and durable, making it ideal for a great night's sleep.

Please note, the linen fibres will contract after washing, and relax and stretch post ironing.

- · 100% flax-fibre linen emperor fitted sheet
- · Linen is grown in Europe
- · Woven in Portugal
- · Breathable and durable
- $\boldsymbol{\cdot}$  Iron linen after washing to maintain its shape