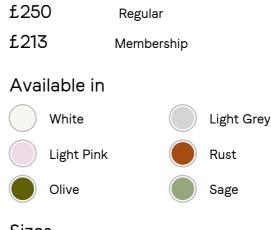

## SOHO HOME



# Luna Linen Duvet Cover, Sage, Super King



#### Sizes

King, Double, Emperor, Super King

#### Product details

The Luna super king duvet cover is crafted from 100% natural flax-fibre linen grown in Europe and woven just outside of Porto. Once individually cut and sewn, each piece goes through a laundry process, which involves dyeing and stonewashing the linen to create a soft, unique and relaxed drape. Our Luna range is breathable and durable, making it ideal for a great night's sleep.

Please note, the linen fibres will contract after washing, and relax and stretch post ironing.

- 100% flax-fibre linen super king duvet cover
- · Linen is grown in Europe
- Woven in Portugal
- Breathable and durable

 $\cdot\,$  Iron linen after washing to maintain its shape

#### Dimensions

Product dimensions: H260 x W220 x D1cm / H102.4 x W86