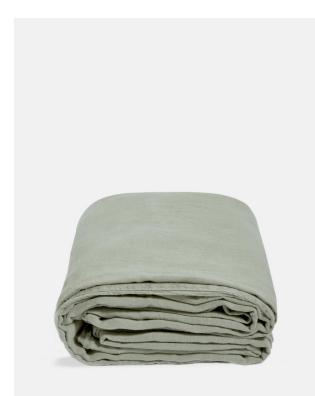

# Luna Linen Duvet Cover, Sage, Super King

#### Product details

The Luna super king duvet cover is crafted from 100% natural flax-fibre linen grown in Europe and woven just outside of Porto. Once individually cut and sewn, each piece goes through a laundry process, which involves dyeing and stonewashing the linen to create a soft, unique and relaxed drape. Our Luna range is breathable and durable, making it ideal for a great night's sleep.