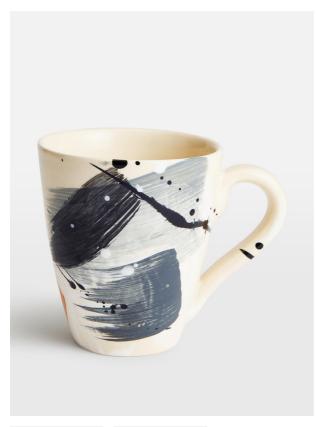

# Alameda Mug, Set Of Four

£60 Regular

£48 Membership

## Product details

Handmade in Italy, the Alameda tableware range was inspired by an in-house design, and brought to life by Italian artisans with authentic brushstrokes and textured drip marks. Elevate your everyday table with our Alameda range to celebrate artisanal design and mirror the tableware at Soho Warehouse, LA.

- · Alameda mugs
- · Set of four
- · Abstract design
- · Brushstrokes and textured drip marks
- · Inspired by an in-house design
- · Hand-painted by Italian artisans
- · Each piece is entirely unique
- · Inspired by Soho Warehouse, LA