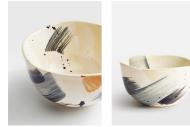

# Alameda Cereal Bowl, Set Of Four

£60 Regular

£48 Membership

#### **Product details**

Handmade in Italy, the Alameda tableware range was inspired by an in-house design, and brought to life by Italian artisans with authentic brushstrokes and textured drip marks. Elevate your everyday table with our Alameda range to celebrate artisanal design and mirror the tableware at Soho Warehouse, LA.

- · Alameda cereal bowls
- Set of four
- · Abstract design
- · Brushstrokes and textured drip marks
- · Inspired by an in-house design
- · Hand-painted by Italian artisans
- · Each piece is entirely unique
- · Inspired by Soho Warehouse, LA