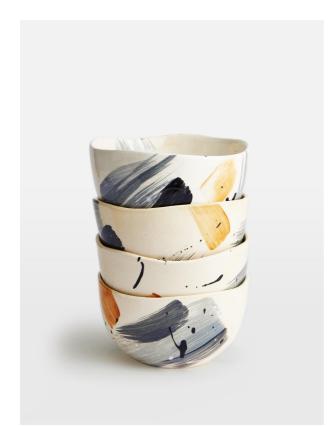

# Alameda Cereal Bowl, Set Of Four

£60 Regular

£48 Membership

#### **Product details**

Handmade in Italy, the Alameda tableware range was inspired by an in-house design, and brought to life by Italian artisans with authentic brushstrokes and textured drip marks. Elevate your everyday table with our Alameda range to celebrate artisanal design and mirror the tableware at Soho Warehouse, LA.

- · Alameda cereal bowls
- Set of four
- · Abstract design
- · Brushstrokes and textured drip marks
- · Inspired by an in-house design
- · Hand-painted by Italian artisans
- · Each piece is entirely unique
- · Inspired by Soho Warehouse, LA