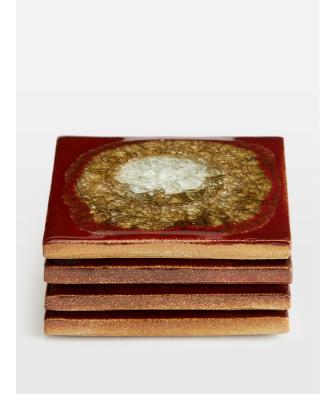

# Lyndale Ceramic Coasters, Red, Set Of Four

£45 Regular

£36 Membership

#### Product details

This set of four coasters reflects the colours and textures seen throughout our dynamic House in White City. Each coaster features fractured glass in the centre that has been created in a kiln for a bold design effect.

- · Ceramic coasters
- · Set of four
- · Fractured glass in the centre
- · Each piece is entirely unique
- · Inspired by Soho House White City