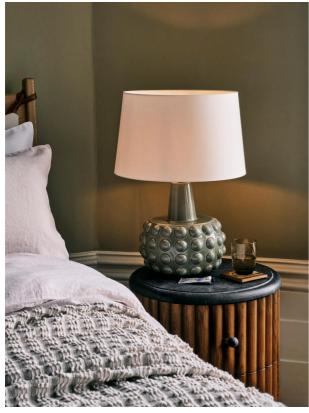

### Product details

The Faro ceramic table lamp is handcrafted in Portugal and characterised by a short, rounded base with oversized, dotted detail. Washed with an artisanal glaze, this dimmable lamp is complete with a soft, natural linen shade. Pair two together to create an ambient glow, reminiscent of the bedroom lamps in Soho House Rome.

- · Ceramic table lamp
- · Dimmable
- · Linen shade
- · Glazed rounded base with textured dots
- · Requires one x E27/ 60W bulb Maximum
- · Made in Portugal
- · Inspired by Soho House Rome