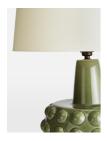

### Product details

The Faro ceramic table lamp is handcrafted in Portugal and characterised by a short, rounded base with oversized, dotted detail. Washed with an artisanal glaze, this dimmable lamp is complete with a soft, natural linen shade. Pair two together to create an ambient glow, reminiscent of the bedroom lamps in Soho House Rome.

- · Ceramic table lamp
- · Dimmable
- · Linen shade
- · Glazed rounded base with textured dots
- · Requires one x E27/ 60W bulb Maximum
- · Made in Portugal
- · Inspired by Soho House Rome