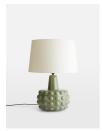

### Product details

The Faro ceramic table lamp is handcrafted in Portugal and characterised by a short, rounded base with oversized, dotted detail. Washed with an artisanal glaze, this dimmable lamp is complete with a soft, natural linen shade. Pair two together to create an ambient glow, reminiscent of the bedroom lamps in Soho House Rome.

- · Ceramic table lamp
- · Dimmable
- · Linen shade
- · Glazed rounded base with textured dots
- · Requires one x E27/ 60W bulb Maximum
- · Made in Portugal
- · Inspired by Soho House Rome