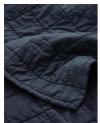

## Product details

The Lynsey bedspread reflects the cosy textiles seen in the bedrooms at Babington House. The piece has a soft, slubby finish and is quilted in a matelasse style with a plain cotton reverse and cotton wadding. Pair with our breathable and durable Luna bedding range for a great night's sleep.

- · Cotton-linen quilted bedspread
- · 100% cotton back and filling
- · Matelasse style
- · Available in two colours
- · Comes in three sizes
- · Made in India
- · Pair with the Luna bedding
- · Inspired by Babington House

### Details

Material: Outer - Cotton 91.2%, Linen 8.8%. Inner - Cotton 100

Care Instructions: Machine wash cold Gentle cycle, Tumble dry low, Do not iron, Do not bleach.