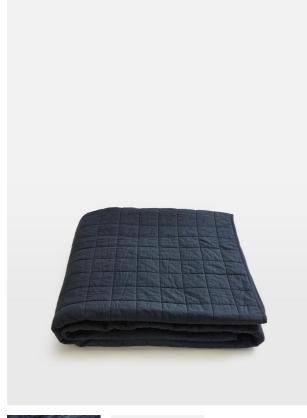

# Lynsey Bedspread Navy, 230 X 230cm

£125 Regular

£100 Membership

## Product details

The Lynsey bedspread reflects the cosy textiles seen in the bedrooms at Babington House. The piece has a soft, slubby finish and is quilted in a matelasse style with a plain cotton reverse and cotton wadding. Pair with our breathable and durable Luna bedding range for a great night's sleep.

- · Cotton-linen quilted bedspread
- · 100% cotton back and filling
- · Matelasse style
- · Available in two colours
- · Comes in three sizes
- · Made in India
- · Pair with the Luna bedding
- · Inspired by Babington House