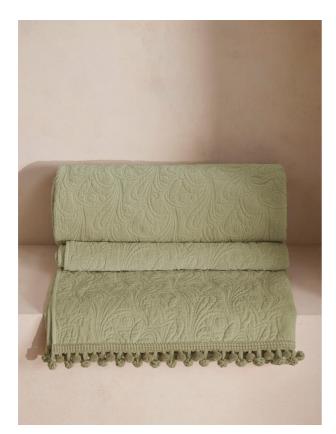

## Product details

Originally hand-painted by our in-house design team using watercolours, our Obie bedspread is made from a quilted cotton velvet and features abstract floral motifs inspired by Art Nouveau. Created using a matelasse stitching technique, the bedspread is finished with a pompom trim - a textural and decorative addition that recalls the sumptuous textures seen in Soho House Rome.

- · 100% cotton velvet quilted bedspread
- Pompom trim
- Matelasse technique
- $\cdot\,$  Design inspired by Art Nouveau florals
- $\cdot\,$  Available in three colours and sizes
- Inspired by Soho House Rome