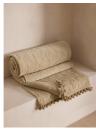

### Product details

Originally hand-painted by our in-house design team using watercolours, our Obie bedspread is made from a quilted cotton velvet and features abstract floral motifs inspired by Art Nouveau. Created using a matelasse stitching technique, the bedspread is finished with a pompom trim - a textural and decorative addition that recalls the sumptuous textures seen in Soho House Rome.

- · 100% cotton velvet quilted bedspread
- · Pompom trim
- · Matelasse technique
- · Design inspired by Art Nouveau florals
- · Available in three colours and sizes
- · Inspired by Soho House Rome