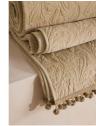

### Product details

Originally hand-painted by our in-house design team using watercolours, our Obie bedspread is made from a quilted cotton velvet and features abstract floral motifs inspired by Art Nouveau. Created using a matelasse stitching technique, the bedspread is finished with a pompom trim - a textural and decorative addition that recalls the sumptuous textures seen in Soho House Rome.

- · 100% cotton velvet quilted bedspread
- · Pompom trim
- · Matelasse technique
- · Design inspired by Art Nouveau florals
- · Available in three colours and sizes
- · Inspired by Soho House Rome