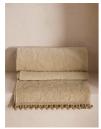

### Product details

Originally hand-painted by our in-house design team using watercolours, our Obie bedspread is made from a quilted cotton velvet and features abstract floral motifs inspired by Art Nouveau. Created using a matelasse stitching technique, the bedspread is finished with a pompom trim - a textural and decorative addition that recalls the sumptuous textures seen in Soho House Rome.

- · 100% cotton velvet quilted bedspread
- · Pompom trim
- · Matelasse technique
- · Design inspired by Art Nouveau florals
- · Available in three colours and sizes
- · Inspired by Soho House Rome