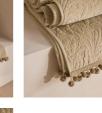

### Product details

Originally hand-painted by our in-house design team using watercolours, our Obie bedspread is made from a quilted cotton velvet and features abstract floral motifs inspired by Art Nouveau. Created using a matelasse stitching technique, the bedspread is finished with a pompom trim - a textural and decorative addition that recalls the sumptuous textures seen in Soho House Rome.

- · 100% cotton velvet quilted bedspread
- · Pompom trim
- · Matelasse technique
- · Design inspired by Art Nouveau florals
- · Available in three colours and sizes
- · Inspired by Soho House Rome