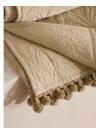

### Product details

Originally hand-painted by our in-house design team using watercolours, our Obie bedspread is made from a quilted cotton velvet and features abstract floral motifs inspired by Art Nouveau. Created using a matelasse stitching technique, the bedspread is finished with a pompom trim - a textural and decorative addition that recalls the sumptuous textures seen in Soho House Rome.

- · 100% cotton velvet quilted bedspread
- · Pompom trim
- · Matelasse technique
- · Design inspired by Art Nouveau florals
- · Available in three colours and sizes
- · Inspired by Soho House Rome