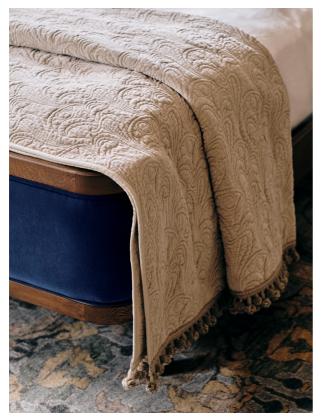

### Product details

Originally hand-painted by our in-house design team using watercolours, our Obie bedspread is made from a quilted cotton velvet and features abstract floral motifs inspired by Art Nouveau. Created using a matelasse stitching technique, the bedspread is finished with a pompom trim - a textural and decorative addition that recalls the sumptuous textures seen in Soho House Rome.

- · 100% cotton velvet quilted bedspread
- · Pompom trim
- · Matelasse technique
- · Design inspired by Art Nouveau florals
- · Available in three colours and sizes
- · Inspired by Soho House Rome