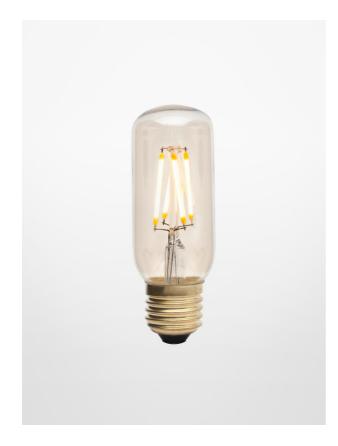

#### Product details

Lurra is a compact, cylindrical bulb by Tala that combines a traditional filament arrangement with a contemporary glass form, complete with an E27 base. The glass is finished with an iron tint, helping to emit a warm light output. The bulb comes complete with energy-efficient LED technology, lasting an average of 5-10 years based on daily usage.

- · Compact, cylindrical LED light bulb
- $\cdot\,$  Fitted with E27 screw base cap
- $\cdot\,$  Iron-tinted glass finish
- Smooth dimming
- 30,000 hour lifetime
- 3 Watts

Tala is on a mission to become the definitive zero-carbon lighting brand. Made from high quality fully recyclable materials Tala LED bulbs use 90% less energy than incandescent equivalents and have a lifespan of between 5-10 years in the home, this efficiency and longevity reduces energy bills and lowers the users' carbon footprint. Together with reforestation partners, Tala have planted over 40,000 trees worldwide.