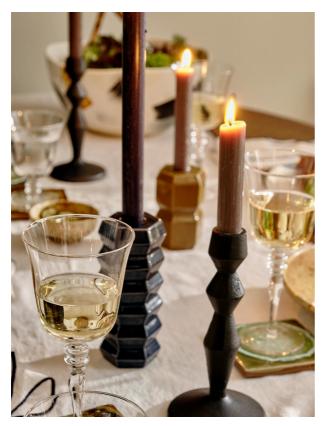

### Product details

With an elegant flared rim and slender stem, the Newington Champagne coupes showcase our modern take on traditional glassware. Lay them out on a decorative table setting to reference the glassware used in the Main Barn at Soho Farmhouse.

- Set of four Champagne coupes
- Flared rim
- Slender stem
- · Inspired by Soho Farmhouse