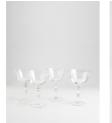

# Newington Coupe, Set Of Four

| £72 | Regular    |
|-----|------------|
| £58 | Membership |

### Product details

With an elegant flared rim and slender stem, the Newington Champagne coupes showcase our modern take on traditional glassware. Lay them out on a decorative table setting to reference the glassware used in the Main Barn at Soho Farmhouse.

- Set of four Champagne coupes
- Flared rim
- Slender stem
- · Inspired by Soho Farmhouse