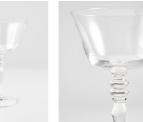

# Newington Coupe, Set Of Four

| £72 | Regular    |
|-----|------------|
| £58 | Membership |

### Product details

With an elegant flared rim and slender stem, the Newington Champagne coupes showcase our modern take on traditional glassware. Lay them out on a decorative table setting to reference the glassware used in the Main Barn at Soho Farmhouse.

- Set of four Champagne coupes
- Flared rim
- Slender stem
- · Inspired by Soho Farmhouse