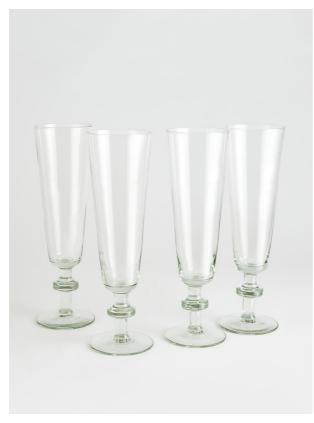

# Avenell Champagne Glass, Set Of Four

£85 Regular

£68 Membership

### Product details

Crafted from recycled South African glass, our Avenell glassware is an understated yet playful style with a structural stem. We suggest incorporating this glassware into a country garden table setting to mimic the arrangements in the Main Barn at Soho Farmhouse.

- · Set of four Champagne glasses
- · Structural stem
- · Made from South African glass
- · Inspired by Soho Farmhouse