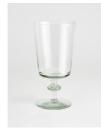

# Avenell Red Wine Glass, Set Of Four

£85 Regular

£68 Membership

## Product details

Crafted from recycled South African glass, our Avenell glassware is an understated yet playful style with a structural stem. We suggest incorporating this glassware into a country garden table setting to mimic the arrangements in the Main Barn at Soho Farmhouse.

- · Set of four Red wine glasses
- · Structural stem
- · Made from South African glass
- · Inspired by Soho Farmhouse

#### **Dimensions**

Product dimensions: H9 x W8.5 x D18cm / H3.3  $\times$ 

W3.3 x D7.1"

Product weight: 0.12kg / 0.3lbs

### Details

Materials: 100% Recycled Glass

Dishwasher Safe: Yes Microwave Safe: No Oven Safe: No