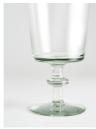

# Avenell Red Wine Glass, Set Of Four

£85 Regular

£68 Membership

## Product details

Crafted from recycled South African glass, our Avenell glassware is an understated yet playful style with a structural stem. We suggest incorporating this glassware into a country garden table setting to mimic the arrangements in the Main Barn at Soho Farmhouse.

- · Set of four Red wine glasses
- · Structural stem
- · Made from South African glass
- · Inspired by Soho Farmhouse

#### **Dimensions**

Product dimensions: H9 x W8.5 x D18cm / H3.3  $\times$ 

W3.3 x D7.1"

Product weight: 0.12kg / 0.3lbs

### Details

Materials: 100% Recycled Glass

Dishwasher Safe: Yes Microwave Safe: No Oven Safe: No