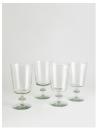

# Avenell Red Wine Glass, Set Of Four

£85 Regular

£68 Membership

## Product details

Crafted from recycled South African glass, our Avenell glassware is an understated yet playful style with a structural stem. We suggest incorporating this glassware into a country garden table setting to mimic the arrangements in the Main Barn at Soho Farmhouse.

- · Set of four Red wine glasses
- · Structural stem
- · Made from South African glass
- · Inspired by Soho Farmhouse

#### **Dimensions**

Product dimensions: H9 x W8.5 x D18cm / H3.3  $\times$ 

W3.3 x D7.1"

Product weight: 0.12kg / 0.3lbs

### Details

Materials: 100% Recycled Glass

Dishwasher Safe: Yes Microwave Safe: No Oven Safe: No