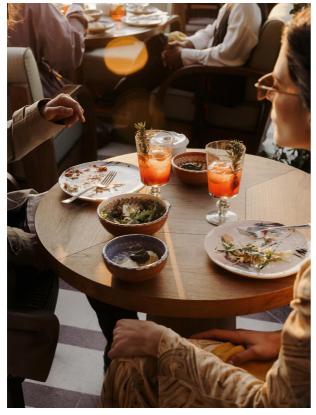

## Product details

Crafted from recycled South African glass, our Avenell glassware is an understated yet playful style with a structural stem. We suggest incorporating this glassware into a country garden table setting to mimic the arrangements in the Main Barn at Soho Farmhouse.

- · Set of four Red wine glasses
- · Structural stem
- · Made from South African glass
- · Inspired by Soho Farmhouse