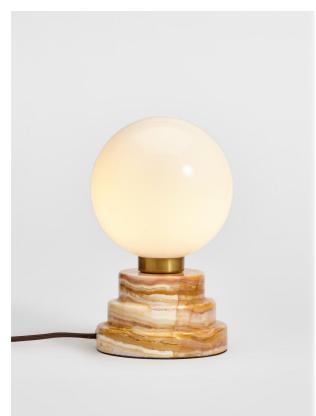

# Lakeville Table Lamp, Pink

£225 Regular £191 Membership

### Product details

Crafted from pink marble, the Lakeville table lamp is constructed into a tiered design with a white glass orb. The solid marble base has intricate veining in the stone, which makes each piece entirely unique. Place it on a desk or side table to create an ambient glow.

- · Solid pink marble base
- $\cdot$  Unique veining in the stone
- · Antique brass detail
- $\cdot$  Dimmable
- · Inspired by White City House