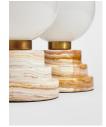

### Product details

Crafted from pink marble, the Lakeville table lamp is constructed into a tiered design with a white glass orb. The solid marble base has intricate veining in the stone, which makes each piece entirely unique. Place it on a desk or side table to create an ambient glow.

- · Solid pink marble base
- $\cdot$  Unique veining in the stone
- · Antique brass detail
- $\cdot$  Dimmable
- · Inspired by White City House