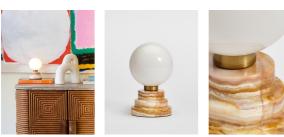

### Product details

Crafted from pink marble, the Lakeville table lamp is constructed into a tiered design with a white glass orb. The solid marble base has intricate veining in the stone, which makes each piece entirely unique. Place it on a desk or side table to create an ambient glow.

- · Solid pink marble base
- $\cdot$  Unique veining in the stone
- · Antique brass detail
- $\cdot$  Dimmable
- · Inspired by White City House