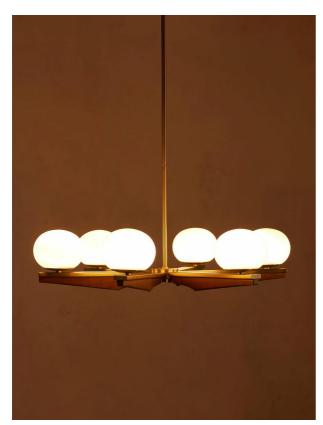

#### Product details

Our Demarco chandelier is designed to hang in the centre of a dining table or living room. Suspended from an antique brass pole, the chandelier features six oval glass orbs that are fixed onto a solid oak and brass frame. Use it to cast a soft, diffused light overhead, and reference the vintage-inspired lighting seen throughout White City House.

- $\cdot$  Stained oak and brass frame
- · Six oval glass globes
- · Adjustable height pole kit
- · Requires six x G9 max 4W T4 LED bulb
- $\cdot$  Inspired by White City House

### Dimensions

Product dimensions: H103 x W79 x D79cm / H40.6 x W31.1 x D31.1"

Product weight: 6.23kg / 13.7lbs

Packaged or boxed dimensions: H84 x W77 x D20.5cm / H33.1 x W30.3 x D8.1"

Packaged or boxed weight: 8.75kg / 19.3lbs