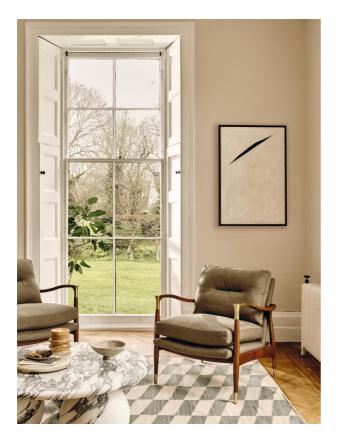

## Product details

The soft furnishings of Soho Warehouse form the inspiration for the Nadine rug. Cast in a woven flatweave style, the rug balances depth and airiness with a geometric design in sage and oatmeal tones. Lay it underfoot to fill out expansive floor space.

- · Flatweave geometric-style rug
- Tones of oatmeal with sage
- $\cdot$  Woven in India
- Inspired by Soho Warehouse