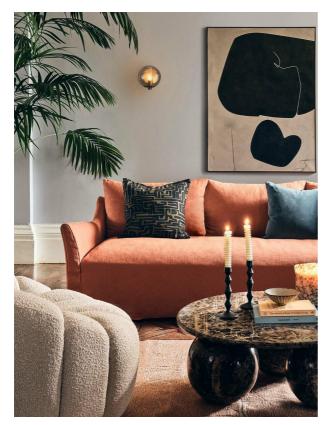

#### **Product details**

cream

Designed in-house, the cotton-linen Evaton cushion features an abstract geometric applique design, originally inspired by Kuba textiles from Congo. Display with the cream version to echo the cushion arrangements at 180 House.

- · Cotton-linen square cushion
- · Applique design
- · Inspired by Kuba textiles from Congo
- · Designed in-house
- · Inspired by 180 House