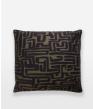

# Evaton Square Cushion, Olive

Membership

£110

#### **Product details**

cream

Designed in-house, the cotton-linen Evaton cushion features an abstract geometric applique design, originally inspired by Kuba textiles from Congo. Display with the cream version to echo the cushion arrangements at 180 House.

- · Cotton-linen square cushion
- · Applique design
- · Inspired by Kuba textiles from Congo
- · Designed in-house
- · Inspired by 180 House