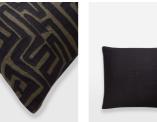

# Evaton Square Cushion, Olive

Membership

£110

#### **Product details**

cream

Designed in-house, the cotton-linen Evaton cushion features an abstract geometric applique design, originally inspired by Kuba textiles from Congo. Display with the cream version to echo the cushion arrangements at 180 House.

- · Cotton-linen square cushion
- · Applique design
- · Inspired by Kuba textiles from Congo
- · Designed in-house
- · Inspired by 180 House