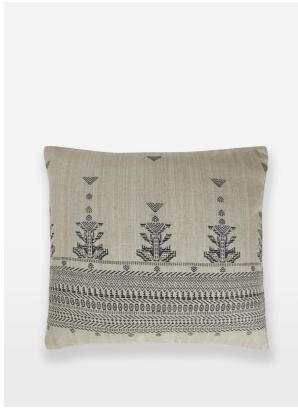

### Product details

Translated onto linen using a jacquard machine, the Aanya cushion features an elegant geometric design, created by our in-house team, and has been brought to life by artisans in India. Display it on a bed or sofa to echo the patterns seen throughout the interiors at Soho House Mumbai.

- · 100% linen cushion
- · Woven jacquard machine
- · Same design on reverse
- · Designed in-house
- · Thick soft linen
- · Made in India
- · Inspired by Soho House Mumbai