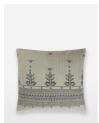

### Product details

Translated onto linen using a jacquard machine, the Aanya cushion features an elegant geometric design, created by our in-house team, and has been brought to life by artisans in India. Display it on a bed or sofa to echo the patterns seen throughout the interiors at Soho House Mumbai.

- · 100% linen cushion
- · Woven jacquard machine
- · Same design on reverse
- · Designed in-house
- · Thick soft linen
- · Made in India
- · Inspired by Soho House Mumbai