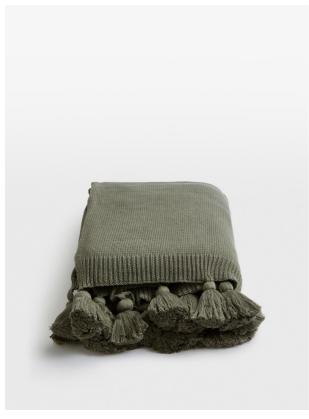

# Turvi Throw, Sage

£60 Regular

£48 Membership

#### Product details

A cosy addition to a bed or sofa, the Turvi throw is crafted from 100% cotton with chunky tassels and ribbed detail for a contemporary touch. Incorporate it into your bedroom or living room to reflect the Texan interiors at Soho House Austin.

- · 100% cotton throw
- · Plain knitted design
- · Chunky tassels
- · Ribbed edging
- · Inspired by Soho House Austin