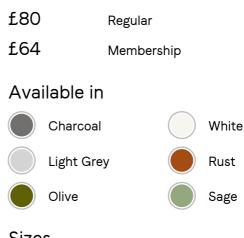

# SOHO HOME



# Luna Linen Fitted Sheet, Rust, Emperor



#### Sizes

Emperor, King, Double, Super King

#### Product details

The Luna emperor fitted sheet is crafted from 100% natural flax-fibre linen grown in Europe and woven just outside of Porto. Once individually cut and sewn, each piece goes through a laundry process, which involves dyeing and stonewashing the linen to create a soft, unique and relaxed drape. Our Luna range is breathable and durable, making it ideal for a great night's sleep.

Please note, the linen fibres will contract after washing, and relax and stretch post ironing.

- 100% flax-fibre linen emperor fitted sheet
- $\cdot\,$  Grown in Europe
- Woven in Portugal
- · Breathable and durable

 $\cdot\,$  Iron linen after washing to maintain its shape

### Dimensions

Product dimensions: H200 x W200 x D30cm / H78.7 x W78.7