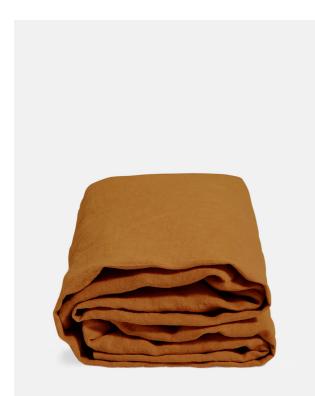

# Luna Linen Fitted Sheet, Rust, Emperor

#### Product details

The Luna emperor fitted sheet is crafted from 100% natural flax-fibre linen grown in Europe and woven just outside of Porto. Once individually cut and sewn, each piece goes through a laundry process, which involves dyeing and stonewashing the linen to create a soft, unique and relaxed drape. Our Luna range is breathable and durable, making it ideal for a great night's sleep.