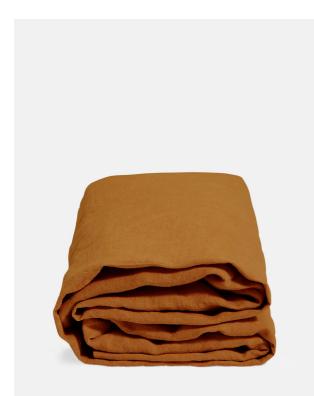

# Luna Linen Fitted Sheet, Rust, Super King

#### Product details

The Luna super king fitted sheet is crafted from 100% natural flax-fibre linen grown in Europe and woven just outside of Porto. Once individually cut and sewn, each piece goes through a laundry process, which involves dyeing and stonewashing the linen to create a soft, unique and relaxed drape. Our Luna range is breathable and durable, making it ideal for a great night's sleep.