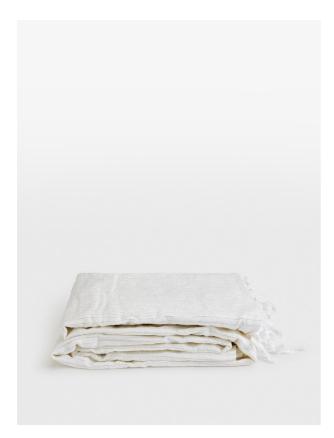

### Product details

Suited to both classic and contemporary bedrooms, the Francis duvet cover is made from pure linen and features thin charcoal stripes with a plain cream reverse. This versatile, super-soft style references the comfy bedding seen in the cabins at Soho Farmhouse.