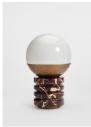

### Product details

Crafted from Rosso Levanto marble, the Sylvia table lamp has a cylindrical base with ridges, and a white glass orb set in antique brass. The solid marble base has intricate veining in the stone, which makes each piece entirely unique. Place it on a desk or side table to create an ambient glow.

- · Rosso Levanto marble base
- · Unique veining in the stone
- · White glass orb
- · Each piece is entirely unique
- · Antique brass detail
- · Dimmable
- · Inspired by White City House