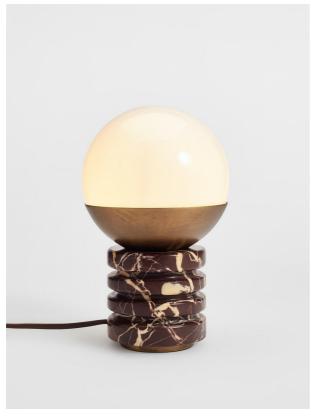

# Sylvia Table Lamp, Red

f.275 Regular

f.234 Membership

### Product details

Crafted from Rosso Levanto marble, the Sylvia table lamp has a cylindrical base with ridges, and a white glass orb set in antique brass. The solid marble base has intricate veining in the stone, which makes each piece entirely unique. Place it on a desk or side table to create an ambient glow.

- · Rosso Levanto marble base
- · Unique veining in the stone
- · White glass orb
- · Each piece is entirely unique
- · Antique brass detail
- · Dimmable
- · Inspired by White City House