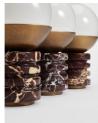

### Product details

Crafted from Rosso Levanto marble, the Sylvia table lamp has a cylindrical base with ridges, and a white glass orb set in antique brass. The solid marble base has intricate veining in the stone, which makes each piece entirely unique. Place it on a desk or side table to create an ambient glow.

- · Rosso Levanto marble base
- · Unique veining in the stone
- · White glass orb
- · Each piece is entirely unique
- · Antique brass detail
- · Dimmable
- · Inspired by White City House