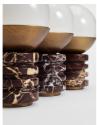

### Product details

Crafted from Rosso Levanto marble, the Sylvia table lamp has a cylindrical base with ridges, and a white glass orb set in antique brass. The solid marble base has intricate veining in the stone, which makes each piece entirely unique. Place it on a desk or side table to create an ambient glow.

- · Rosso Levanto marble base
- · Unique veining in the stone
- · White glass orb
- · Each piece is entirely unique
- · Antique brass detail
- · Dimmable
- · Inspired by White City House