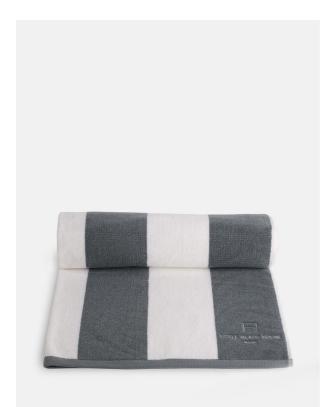

# House Pool Towel, Malibu

| £65 | Regular |
|-----|---------|
|-----|---------|

£55 Membership

#### Product details

- $\cdot\,$  Classic cabana stripe towel used around our swimming pools
- $\cdot\,$  Embroidered with the Malibu House logo
- $\cdot\,$  Stripes in white and the signature grey of Malibu House
- Longlasting tested and developed not to fade in sunlight
- $\cdot\,$  Fluffy Turkish cotton feels excellent when sun-dried
- Used at Soho House Malibu