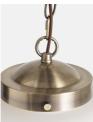

#### **Details**

Materials: Glass, Steel, Plastic

Recommended Bulb Type: EDISON SCREW, E27 ES GLS

HALOGEN 28W OR LED 6W

Number of Bulbs: 1

Self Assembly Required: Y Max Cable/Chain Length: 80cm

Height Adjustable: Y Dimmer Switch Suitable: Y