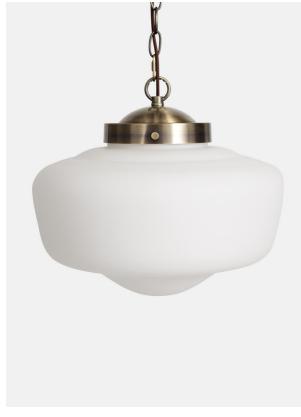

### Product details

With a mouth blown opal glass shade, this American schoolhouse style pendant is used at Soho Farmhouse, Shoreditch House and Soho Works. We hang these in clusters in the Houses so for the Soho House look hang a pair over your breakfast bar.

- · American schoolhouse style pendant
- · Mouth blown opal glass shade
- · Height adjustable chain link and brown fabric flex
- · Requires 1 E27 lightbulb, maximum wattage: 25W
- · Use a CFL bulb for an allover white glow
- · Used at Soho Farmhouse, Shoreditch House and Soho Works
- $\cdot$  Suitable for use with the Tala Globe & Porcelain II bulbs

#### **Dimensions**

Product dimensions: H117 x W40 x D36cm / H46.1 x

W15.7 x D14.2"

Product weight: 2.1kg / 4.6lbs