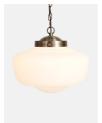

### Product details

With a mouth blown opal glass shade, this American schoolhouse style pendant is used at Soho Farmhouse, Shoreditch House and Soho Works. We hang these in clusters in the Houses so for the Soho House look hang a pair over your breakfast bar.

- · American schoolhouse style pendant
- · Mouth blown opal glass shade
- · Height adjustable chain link and brown fabric flex
- · Requires 1 E27 lightbulb, maximum wattage: 25W
- · Use a CFL bulb for an allover white glow
- · Used at Soho Farmhouse, Shoreditch House and Soho Works
- $\cdot$  Suitable for use with the Tala Globe & Porcelain II bulbs