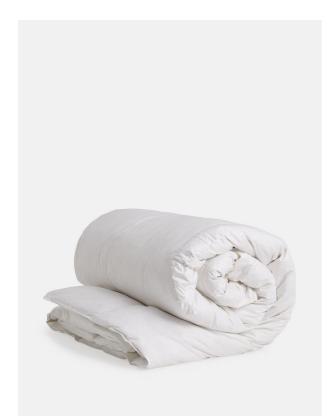

# House Goose Down Duvet Double, 4.5 Tog

£275 Regular

£234 Membership

## Product details

If you've slept in one of our bedrooms, you'll be familiar with our cosy and fluffy duvets that deliver the best night's sleep. Suitable for year round use, our 10.5 tog duvet is filled with soft, premium quality European goose down, which is naturally breathable and known for its ability to retain warmth while still feeling lightweight.

- $\cdot$  4.5 tog duvet filled with European white goose down
- · 100% cotton casing
- · Made in England
- Used in our bedrooms at Shoreditch House, Soho Farmhouse and Little House