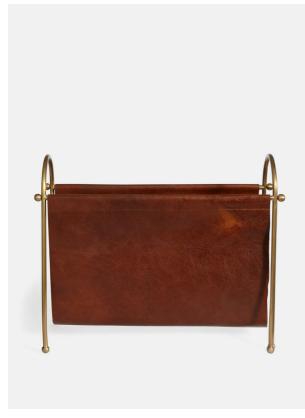

# Meard Magazine Rack

£180 Regular

£153 Membership

#### Product details

- · Leather magazine rack on brass frame
- · Soft, aged chocolate brown leather pouch
- $\cdot\,$  Curved, antique finish brass frame with ball feet
- · Made by hand
- · Soho House logo impressed on base
- · Used in the sitting areas in our hotel rooms
- · Inspired by Soho House Chicago

### **Dimensions**

Product dimensions:  $H38.5 \times W15.5 \times D51.5 cm$  /

H15.2 x W6.1 x D20.3"

Product weight: 1.91kg / 4.2lbs