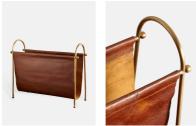

# Meard Magazine Rack

£180 Regular

£153 Membership

#### Product details

- · Leather magazine rack on brass frame
- · Soft, aged chocolate brown leather pouch
- $\cdot\,$  Curved, antique finish brass frame with ball feet
- · Made by hand
- · Soho House logo impressed on base
- · Used in the sitting areas in our hotel rooms
- · Inspired by Soho House Chicago

### **Dimensions**

Product dimensions:  $H38.5 \times W15.5 \times D51.5 cm$  /

H15.2 x W6.1 x D20.3"

Product weight: 1.91kg / 4.2lbs