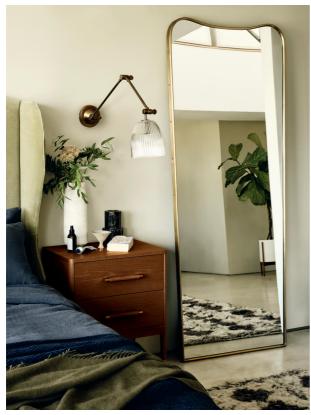

# Cooper Mirror, Tall

£1,295 Regular

£1,101 Membership

#### Product details

Inspired by 1960s Italian modernist mirrors and seen at DUMBO House, the Cooper mirror features a sleek, curved frame in an antique brass. Reworked in a taller height, this mirror opens up any room by giving the illusion of more space and light, while allowing you to see head to toe. Lean against any wall for a decorative finish.

- · Tall curved mirror
- · Part of our Cooper mirror range
- · Antique brass
- · Inspired by 1960s Italian modernist mirrors
- · As seen at DUMBO House