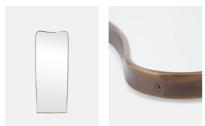

#### Product details

Inspired by 1960s Italian modernist mirrors and seen at DUMBO House, the Cooper mirror features a sleek, curved frame in an antique brass. Reworked in a taller height, this mirror opens up any room by giving the illusion of more space and light, while allowing you to see head to toe. Lean against any wall for a decorative finish.

- · Tall curved mirror
- · Part of our Cooper mirror range
- · Antique brass
- · Inspired by 1960s Italian modernist mirrors
- · As seen at DUMBO House

Material: Brass and Glass Wall fixtures included: No Wall leaning only: No