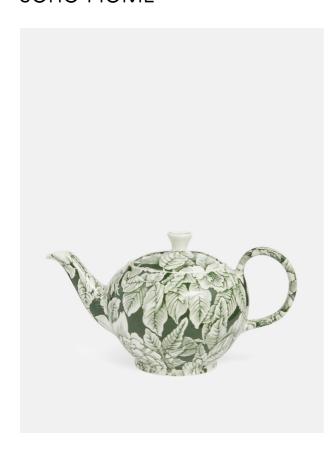

# Burleigh Hibiscus Teapot, Small

£60 Regular

£48 Membership

#### Product details

Hibiscus is a classic print from the Burleigh archives and this green version, inspired by Little House Mayfair, is exclusive to Soho Home. The pattern is packed full of Hibiscus blossoms - which are also known as 'Bermuda Roses' - and will look equally at home in a relaxed, rustic setting as well as on a formal dining table with crisp linens and sparkling crystal.

- · Earthenware teapot
- · Made by British pottery brand Burleigh
- · Green floral print is our exclusive version of Burleigh's classic 'Hibiscus' design
- · Inspired by Little House Mayfair