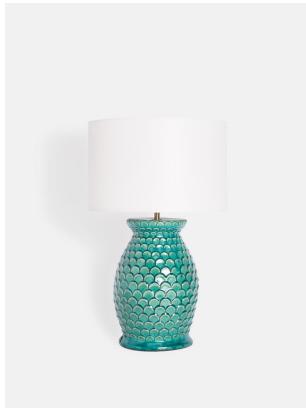

# Catalina Table Light, Teal

£225 Regular

£191 Membership

#### Product details

Inspired by the lamps on the bedside tables at Soho House Barcelona, the Catalina lamp has a distinctive glazed scalloped ceramic base. Tonal variations to the glaze give each lamp a unique, hand-finished quality and the off white linen shade casts a softly diffused light.

- · Table lamp with glazed scalloped leaf ceramic base
- · Tonal variations to glaze
- · Off white linen shade
- · Inspired by lamps at Soho House Barcelona

#### **Dimensions**

Product dimensions: H62 x W38 x D38cm / H24.4 x W15 x D15"

Product weight: 6kg / 13.2lbs

### **Details**

Materials: Ceramic and linen

Bulb Type: Edison Screw, E27 60W (Halogen 42W,

LED 10W)

Number of Bulbs Required: 1

Self Assembly: No Adjustable: No Dimmable: No

Care Instructions: Clean with a soft dry cloth only. Do not use polishing agents, harsh chemicals or abrasive cleaners as they may damage the finish. Always switch off the electricity supply