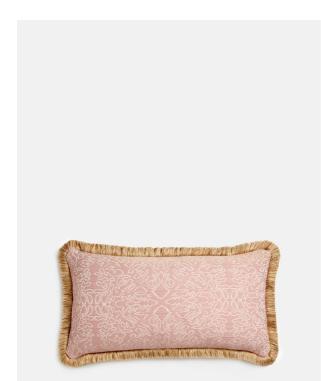

# Adeline Oblong Cushion, Dusky Pink

£145 Regular

£123 Membership

#### **Product details**

- $\cdot$  Oblong cushion with textured reverse stitch cotton cover
- $\cdot$  Covered in Stockholm Stitch fabric by Lewis and Wood
- $\cdot$  Gold velvet reverse and bespoke gold tonal eyelash fringing
- Made in England
- Inspired by the bedspreads at Kettner's Townhouse

### Dimensions

Product dimensions: H33 x W60 x D5cm / H13 x W23.6 x D2"

Product weight: 0.8kg / 1.8lbs