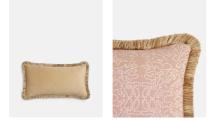

#### **Product details**

- $\cdot$  Oblong cushion with textured reverse stitch cotton cover
- $\cdot$  Covered in Stockholm Stitch fabric by Lewis and Wood
- $\cdot$  Gold velvet reverse and bespoke gold tonal eyelash fringing
- Made in England
- Inspired by the bedspreads at Kettner's Townhouse

#### Details

Fabric: Front: 98% cotton, 2% polyester Back: 100% Polyester Filling: 100% feather pad Care Instructions: Dry clean only